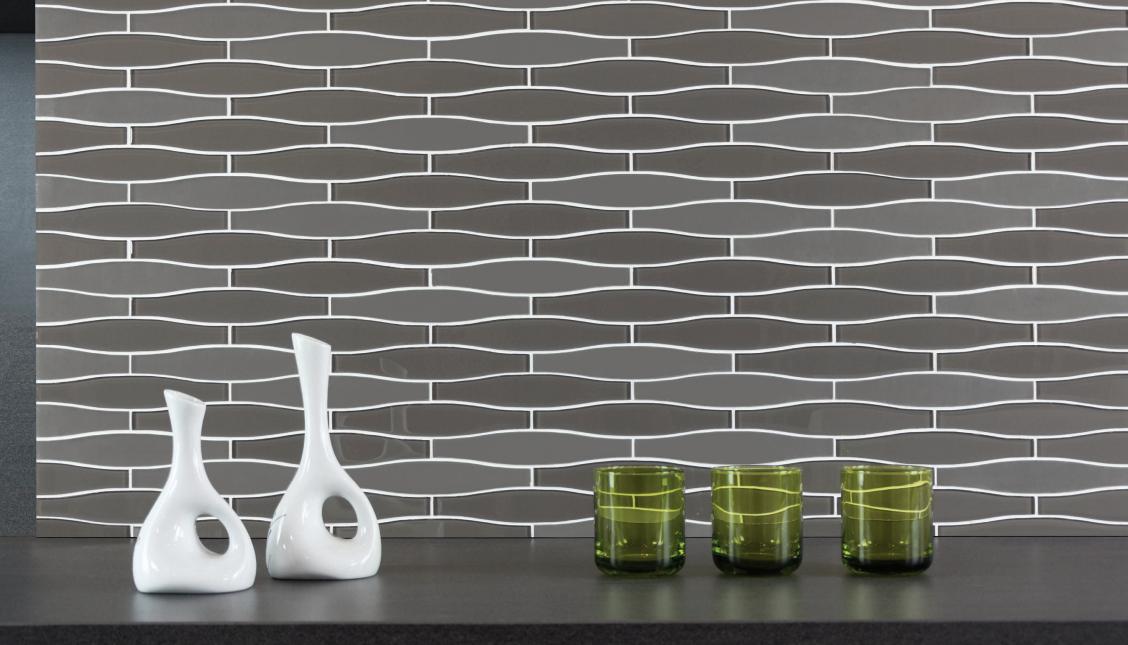

LIQUID - CAPUCCINO

## LIQUID

Liquid is a rich blend of honed and polished glass surfaces that emphasize the curving nature of the individual mosaic pieces. The beauty of Liquid is its organic rhythmic pattern that creates a rich undulating effect promoting a unique design element for any space. Liquid features five different colors in a 7.5"x17.75" sheet. Suitable for indoor commercial and residential wall applications.

## Size Available: 7.5"x17.75" Mesh Sheet

Ice White

Warm White

Mocha

Latte

Capuccino

|            | COLOR VARIATION          | V2                       |
|------------|--------------------------|--------------------------|
| ***        | WATER ABSORPTION         | N/A                      |
|            | PRINTING                 | N/A                      |
|            | USAGE                    | COMMERCIAL / RESIDENTIAL |
|            | CHEMICAL STAIN RESISTANT | N/A                      |
| *          | FROST RESISTANT          | N/A                      |
| $\square$  | FINISH                   | GLASS                    |
|            | ТҮРЕ                     | GLASS                    |
| H          | APPLICATION              | WALL                     |
|            | COUNTRY OF ORIGIN        | CHINA                    |
| $\bigcirc$ | RECYCLED CONTENT         | N/A                      |
| -          |                          |                          |