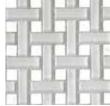

## IMPRESSIONS

With this combination of materials, our Impressions glass and stone mix, is a recent addition to our glass offerings. With just 4mm thick, these glass/stone mosaics will inspire you to create luxurious spaces. Our full collection includes Stone mosaics, and Glass and Stone Basketweave. Together these innovative materials present fresh avenues for creative expression.

## Size Available: 14x14 Sheets

Fawn Weave

Black Weave

Sand Weave

Sky Weave

Ash Weave

|           | COLOR VARIATION          | 1                        |  |
|-----------|--------------------------|--------------------------|--|
| 6719      | PEI                      | N/A                      |  |
| $\square$ | C.O.F. WET               | N/A                      |  |
| $\square$ | C.O.F. DRY               | N/A                      |  |
| 6782      | MOHS                     | N/A                      |  |
| ***       | WATER ABSORPTION         | N/A                      |  |
|           | PRINTING                 | N/A                      |  |
|           | USAGE                    | COMMERCIAL / RESIDENTIAL |  |
|           | CHEMICAL STAIN RESISTANT | N/A                      |  |
|           | FROST RESISTANT          | N/A                      |  |
| $\square$ | FINISH                   | POLISHED                 |  |
| =         |                          | N/A                      |  |
|           | TYPE                     | N/A                      |  |
|           | APPLICATION              | N/A<br>WALL              |  |
|           |                          |                          |  |
|           | APPLICATION              | WALL                     |  |