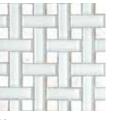

## IMPRESSIONS

With this combination of materials, our Impressions glass and stone mix, is a recent addition to our glass offerings. With just 4mm thick, these glass/stone mosaics will inspire you to create luxurious spaces. Our full collection includes Stone mosaics, and Glass and Stone Basketweave. Together these innovative materials present fresh avenues for creative expression.

## Size Available: 14x14 Sheets

Fawn Weave

Black Weave

Sand Weave

Sky Weave

Ash Weave

|           | COLOR VARIATION          | 1                        |  |
|-----------|--------------------------|--------------------------|--|
| 6719      | PEI                      | N/A                      |  |
| $\square$ | C.O.F. WET               | N/A                      |  |
| $\square$ | C.O.F. DRY               | N/A                      |  |
| 6782      | MOHS                     | N/A                      |  |
| ***       | WATER ABSORPTION         | N/A                      |  |
|           | PRINTING                 | N/A                      |  |
|           | USAGE                    | COMMERCIAL / RESIDENTIAL |  |
|           | CHEMICAL STAIN RESISTANT | N/A                      |  |
|           | FROST RESISTANT          | N/A                      |  |
| $\square$ | FINISH                   | POLISHED                 |  |
| =         |                          | N/A                      |  |
|           | TYPE                     | N/A                      |  |
|           | APPLICATION              | N/A<br>WALL              |  |
|           |                          |                          |  |
|           | APPLICATION              | WALL                     |  |