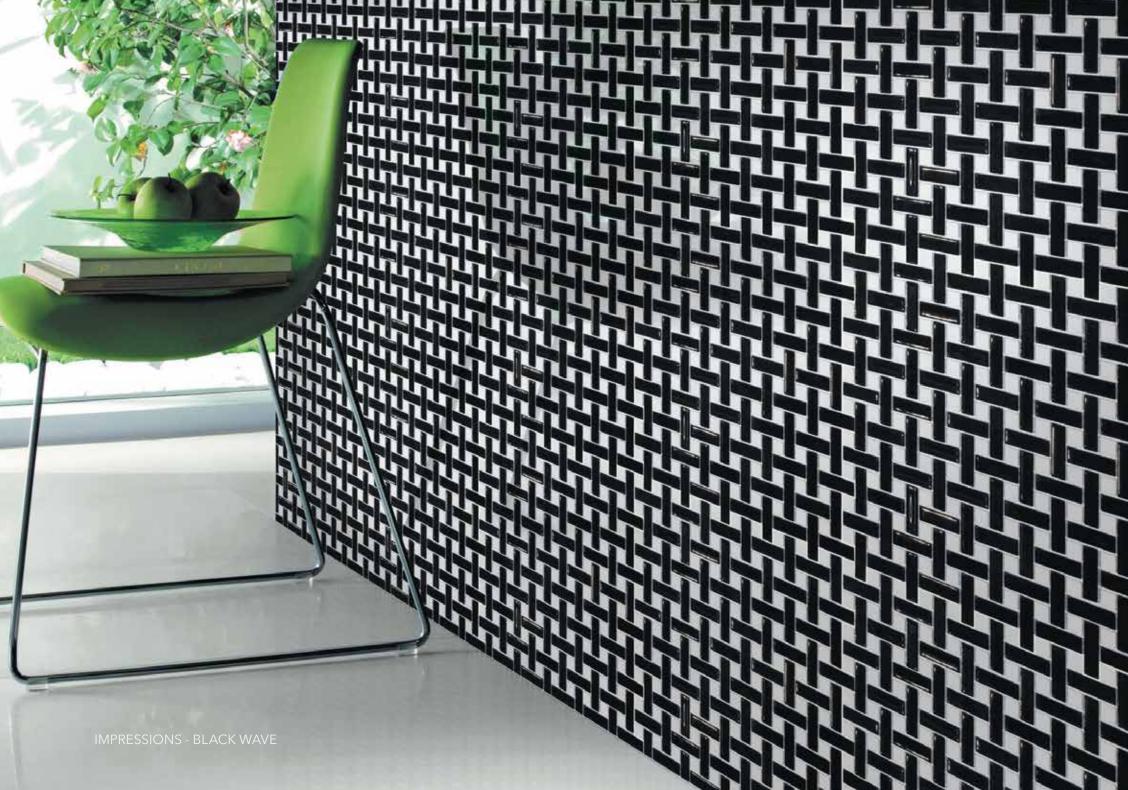

## IMPRESSIONS

With this combination of materials, our Impressions glass and stone mix, is a recent addition to our glass offerings. With just 4mm thick, these glass/stone mosaics will inspire you to create luxurious spaces. Our full collection includes Stone mosaics, and Glass and Stone Basketweave. Together these innovative materials present fresh avenues for creative expression.

## Size Available: 14x14 Sheets

Fawn Weave

Black Weave

Sand Weave

Sky Weave

Ash Weave

|           | COLOR VARIATION          | 1                        |  |
|-----------|--------------------------|--------------------------|--|
| 6719      | PEI                      | N/A                      |  |
| $\square$ | C.O.F. WET               | N/A                      |  |
| $\square$ | C.O.F. DRY               | N/A                      |  |
| 6782      | MOHS                     | N/A                      |  |
| ***       | WATER ABSORPTION         | N/A                      |  |
|           | PRINTING                 | N/A                      |  |
|           | USAGE                    | COMMERCIAL / RESIDENTIAL |  |
|           | CHEMICAL STAIN RESISTANT | N/A                      |  |
|           | FROST RESISTANT          | N/A                      |  |
| $\square$ | FINISH                   | POLISHED                 |  |
| =         |                          | N/A                      |  |
|           | TYPE                     | N/A                      |  |
|           | APPLICATION              | N/A<br>WALL              |  |
|           |                          |                          |  |
|           | APPLICATION              | WALL                     |  |