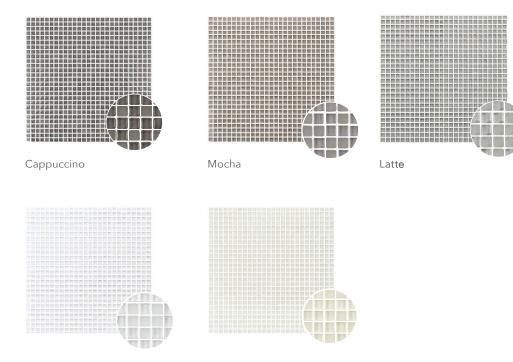

## MICRON

Introducing Micron, a revolutionary micro-mosaic flexible for any installation including the smallest of radius. With a combination of polished and matte glass, this versatile tile comes in five stunning colors. Micron is available in Ice White, Warm White, Latte, Cappuccino, Mocha, and Latte in 12x12 sheets.