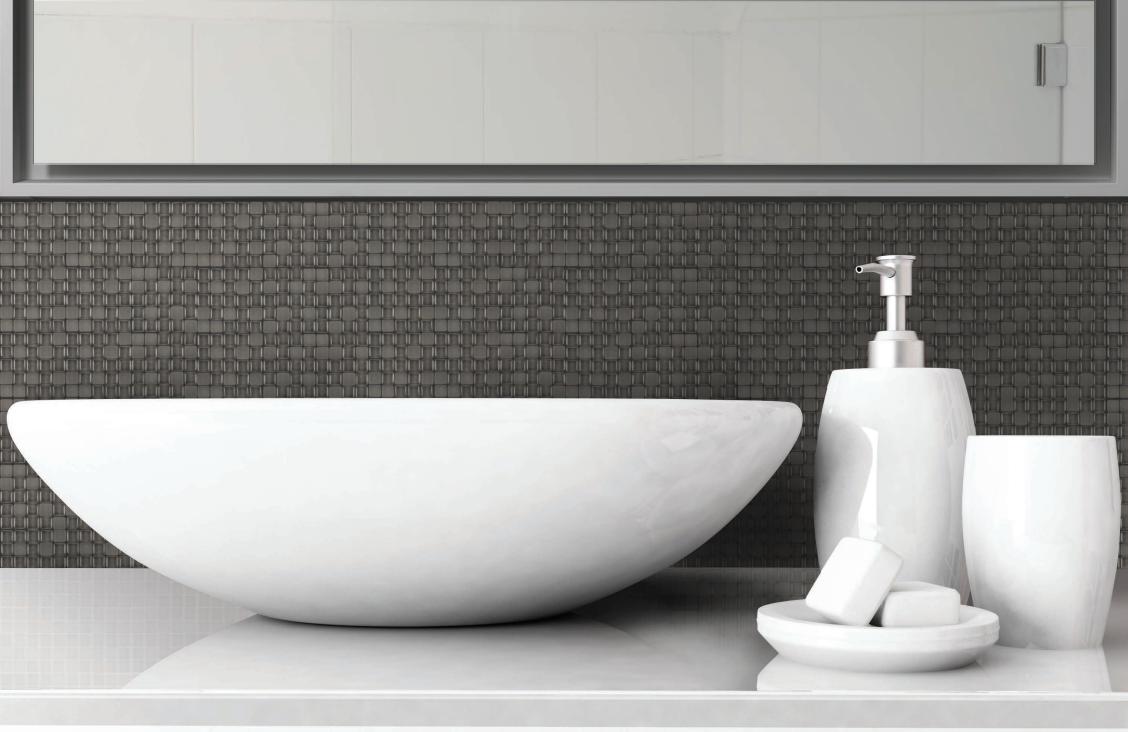

## MICRON

Introducing Micron, a revolutionary micro-mosaic flexible for any installation including the smallest of radius. With a combination of polished and matte glass, this versatile tile comes in five stunning colors. Micron is available in Ice White, Warm White, Latte, Cappuccino, Mocha, and Latte in 12x12 sheets.

Size Available: 3/8" Mosaic on 12x12 Sheets

Warm White