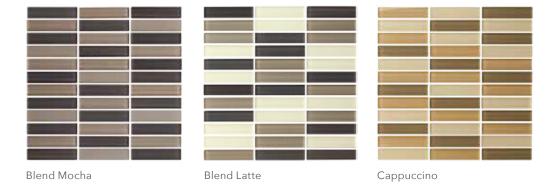

## BOLLE

Bolle glass offers a scrapped and chiseled look. Bolle is back painted and offered in 3 unique blends which works for any residential and commercial wall application.