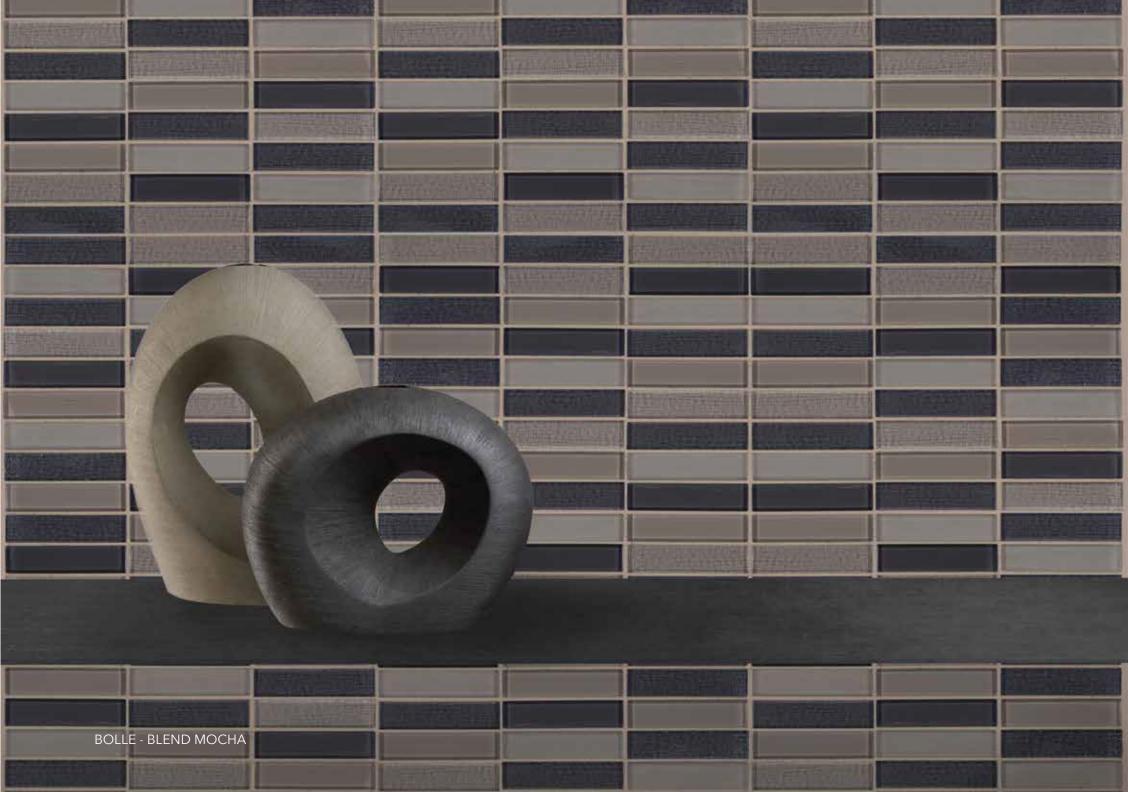

## BOLLE

Bolle glass offers a scrapped and chiseled look. Bolle is back painted and offered in 3 unique blends which works for any residential and commercial wall application.

## Sizes Availble: 1x4 Mosaics on 12x12.6 Sheets