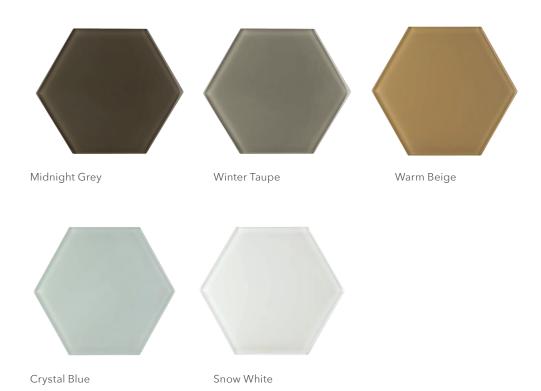

## VETRO 6" HEX

Vetro 6" Hex is the ultimate expression of contemporary design, with its diaphanous hexagonal glass pieces that feature a smooth finish. The geometric elements have a striking sleek appearance that will enhance any design space. Vetro comes in 5 unique colors, Midnight Grey, Winter Taupe, Warm Beige, Crystal Blue and Snow White in an available 6x6 size. Suitable for indoor commercial and residential wall applications.