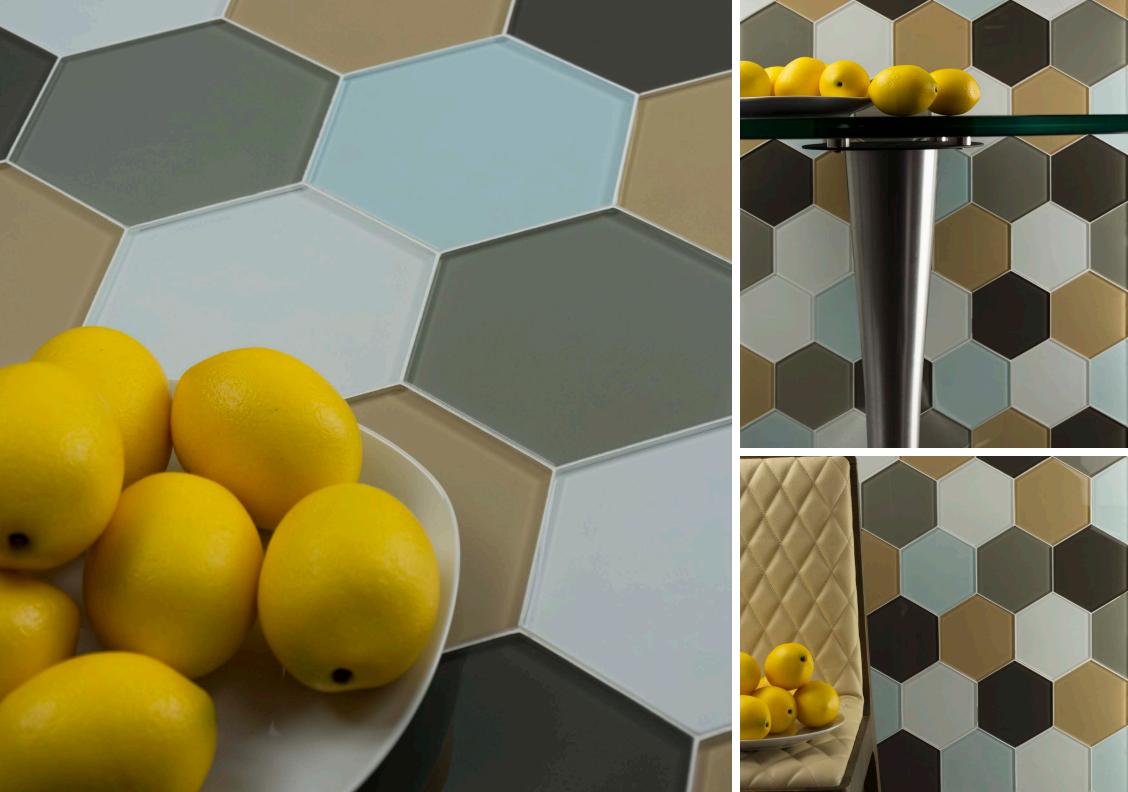

## VETRO 6" HEX

Vetro 6" Hex is the ultimate expression of contemporary design, with its diaphanous hexagonal glass pieces that feature a smooth finish. The geometric elements have a striking sleek appearance that will enhance any design space. Vetro comes in 5 unique colors, Midnight Grey, Winter Taupe, Warm Beige, Crystal Blue and Snow White in an available 6x6 size. Suitable for indoor commercial and residential wall applications.